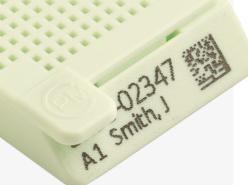

### The information you need is right where you want it

- Enjoy the benefits of crisp, clear identifiers printed indelibly on your tissue cassettes
- Maximize your efficiency printing 2D data matrix barcodes on cassettes allows for the automation of sample identification in downstream processes
- Barcodes printed on cassettes provide a seamless link to LIS records with complete case identification information
- Barcodes can be scanned at the microtome to automate slide printing