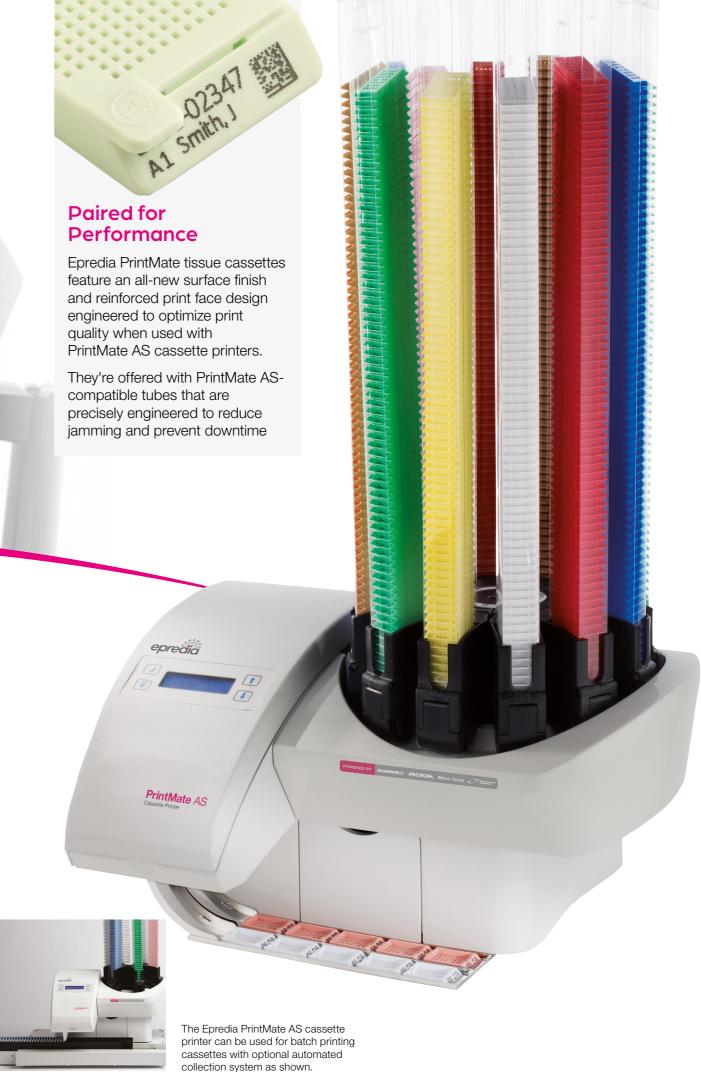

# Clean print. Lean process.

Epredia PrintMate AS Tissue Cassette Printer

Maximimize resources and enhance your chain of custody streamline your labeling process with the Epredia™ PrintMate<sup>™</sup> AS cassette printer.

## Lean your workflow and avoid errors within the laboratory

- Save time prints each cassette in ten seconds or less
- Compact footprint allows the printer to fit easily next to the grossing station
- Print only the cassettes you need, right at the point of use
- Eliminate errors endemic to handwriting processes
- A variety of configurations are available to fit your laboratory's needs

### The information you need is right where you want it

- Enjoy the benefits of crisp, clear identifiers printed indelibly on your tissue cassettes
- Maximize your efficiency printing 2D data matrix barcodes on cassettes allows for the automation of sample identification in downstream processes
- Barcodes printed on cassettes provide a seamless link to LIS records with complete case identification information
- Barcodes can be scanned at the microtome to automate slide printing